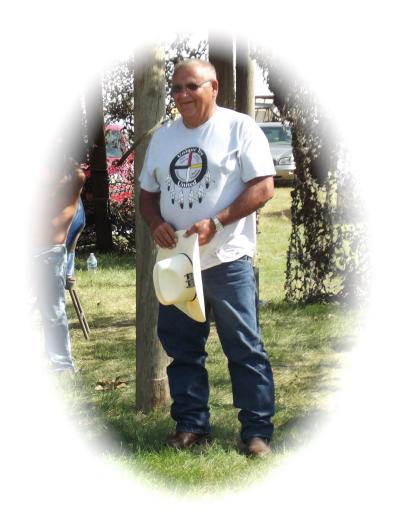

# John Edward Murray

# "Tasunke Wanbli"

Born: May 5, 1952 in Rosebud, SD Died: June 17, 2020 in Parmelee, SD