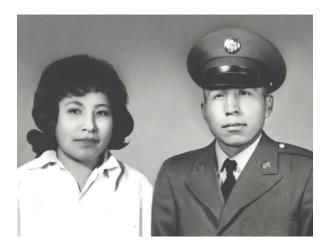

### Preceded in death by:

Husband: The Late Collins Yellow Hawk, Sr. Mother: Lizzie (Owl Eagle) Eagle Feather

Father: Phillip Eagle Feather
Sister: Vicki (Eagle Feather) Kills
Brother: Elijah Eagle Feather